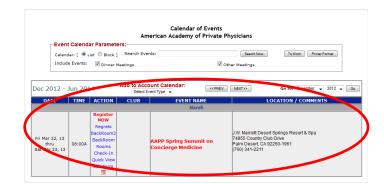

#### **Event Calendar**

#### Create and manage events for your organization.

- Create calendar events
  - Time, location, description
  - Automatically updates website
- Create events w/ on-line Registrations
- Ask questions of attendees regarding food, wine choices or seating preferences
- Collect payment via 1 of 6 gateways
- Track registrations responses and payments in "backroom"
- Send reminders to members who haven't registered (or who haven't paid)
- Collect "regrets" so you don't re-mail members that indicated they cannot attend.