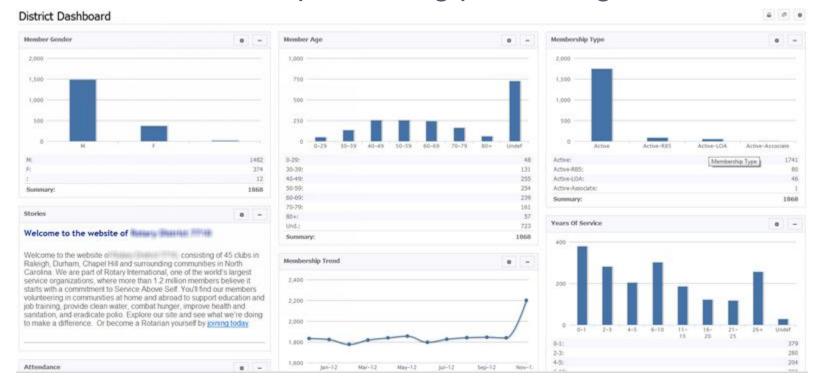

### Dashboards

- Account/District and Club/Chapter dashboards
- Track and monitor your Org's vital info / KPIs
- Over 20+ drop in components ("widgets")
- Customizable drop and drag positioning