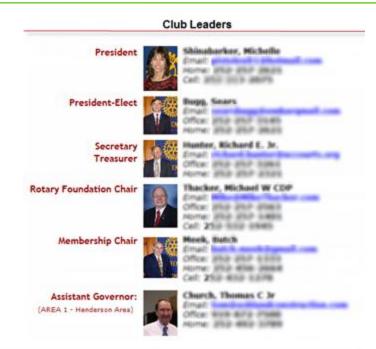

### What can I do?

- Create and edit members' profiles
- Email members personalized messages
- Create and manage events, invite members, and have members register and pay-online with credit cards
- Invoice members for dues or fees with 10-12 clicks
- Track dues payment status in your organization
- Create and share stories that update your website automatically
- Create name badges, table tents, or mailing labels of some or all of your membership
- Create membership directories
- Run and export report data to familiar formats (Word, Excel)
- Quickly create newsletters to send to your organization
- And more....

#### Member Profile

- Customizable profile
- Contact / personal data:
  - + Phone
  - + Address
  - + Email
- Description / Bio
- Social media links
- Committee participation
- **Events registered**
- Awards, achievements