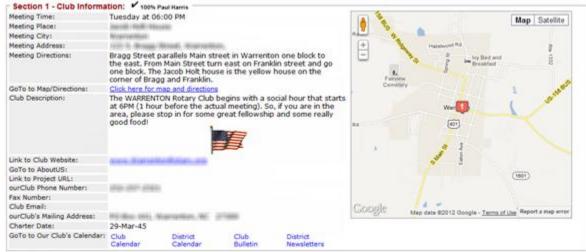

#### Clubs / Chapters

- Members can be organized in a club, chapter or group
- Members can (optionally) be in one club, chapter or group
- Officer / Leadership can be planned years in advance