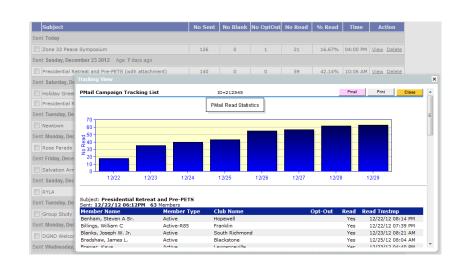

### PMail (Personalized Email)

- Customize personal messages to members in your club, event, committee or account
- Create custom messages using the WYSIWYG HTML Editor
- Easily create your own templates
- Response tracking
- Personal distribution groups

#### {%Fname%} – Nick Name or First Name if no Nick Name