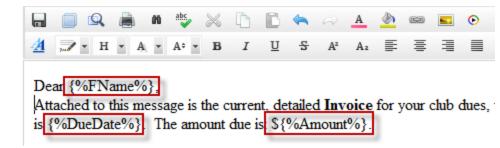

### PMail (Personalized Email)

- Customize personal messages to members in your club, event, committee or account
- Create custom messages using the WYSIWYG HTML Editor
- Easily create your own templates
- Response tracking
- Personal distribution groups

#### {%Fname%} – Nick Name or First Name if no Nick Name