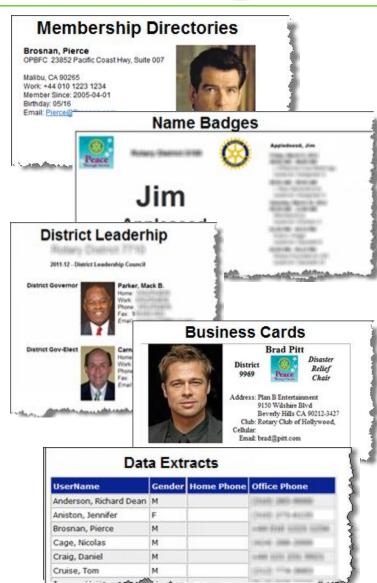

### What can I do?

- Create and edit members' profiles
- Email members personalized messages
- Create and manage events, invite members, and have members register and pay-online with credit cards
- Invoice members for dues or fees with 10-12 clicks
- Track dues payment status in your organization
- Create and share stories that update your website automatically
- Create name badges, table tents, or mailing labels of some or all of your membership
- Create membership directories
- Run and export report data to familiar formats (Word, Excel)
- Quickly create newsletters to send to your organization
- And more....

#### Reporting

- Over 70 types of reports:
  - + Committee
  - + Club
  - + Account
  - + Events
- Membership directories
  - + 20+ formats available
  - + Custom options available
- Event badges & tent cards
- Data extracts to Excel/Word