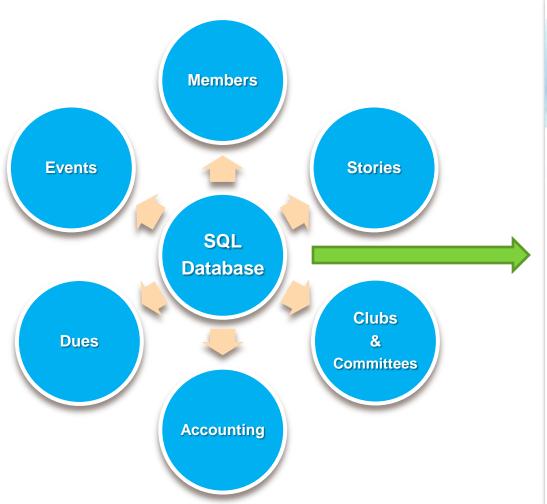

#### Overview

iMembersDB is a semi-custom database-driven membership management system

- × Online Membership Management
- Personalized Member Emailing
- Club / Chapter affiliation
- Committees
- Event Calendar
- Newsletters
- Stories
- Event Registrations with online payments

- Membership Reports
- x Attendance
- Dues Management
- SubscriptionManagement
- Photo Gallery
- Polls / Surveys
- Mobile App
- Website integration
- Dashboard KPIs

#### **Architectural Relationship**